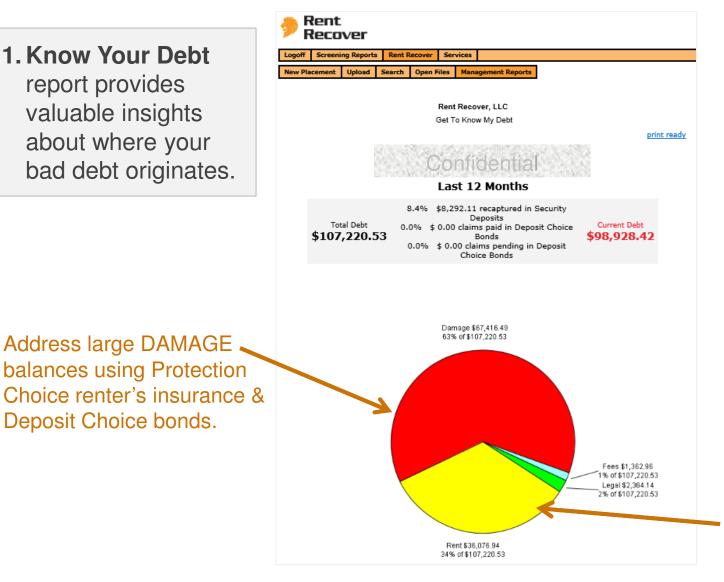

### KNOW YOUR DEBT MANAGEMENT REPORT

1. Know Your Debt report provides valuable insights about where your bad debt originates.

**Reduce RENT** balances using **Screening Reports** resident screening for better resident information.

Deposit Choice bonds.