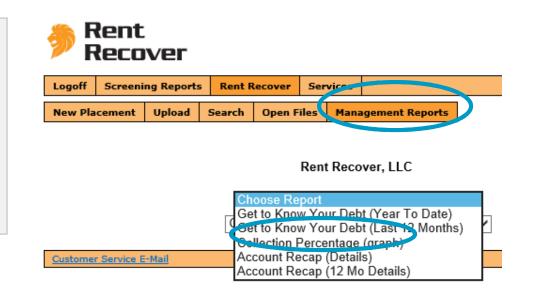

### MANAGEMENT REPORTS

- 1. Select **Management Reports** for a list of available reports
- 2. Collection Percentage provides a graphical view of collection activity over time.

Total Placed **\$244,067** Total Collected **\$32,367** Percentage **13,26%** 

XXXXXXXXXXXXXXXXXXXXXXX

| Fercentage 10.2040 |                   |                   |                    |                 |
|--------------------|-------------------|-------------------|--------------------|-----------------|
| Under 3 Months     | 3-6 Months        | 6-12 Months       | 12-24 Months       | 24+ Months      |
| 📕 Open 🔲 Collect   | 📕 Open 📘 Collect  | 📕 Open 🛄 Collect  | 📕 Open 🛄 Collect   | Open 🚨 Collect  |
|                    |                   |                   |                    | •               |
| Collect - \$ 460   | Collect - \$3,646 | Collect - \$8,392 | Collect - \$19,868 | Collect - \$ 0  |
| Placed - \$12,598  | Placed - \$23,304 | Placed - \$71,173 | Placed - \$136,992 | Placed - \$ 0   |
| Open - \$12,138    | Open - \$19,658   | Open - \$62,780   | Open - \$117,124   | Open - \$ 0     |
| Percent - 3.65%    | Percent - 15.64%  | Percent - 11.79%  | Percent - 14.50%   | Percent - 0.00% |

### KNOW YOUR DEBT MANAGEMENT REPORT

1. Know Your Debt report provides valuable insights about where your bad debt originates.

**Reduce RENT** balances using **Screening Reports** resident screening for better resident information.