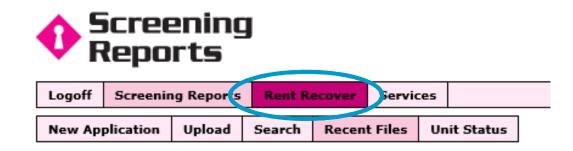

### BetterNOI 🖶

# COLLECTIONS REFERENCE GUIDE

How to submit new collection files & review collection activity www.BetterNOI.com



### WEBSITE LOGIN





3. Click on the **Rent Recover** tab



#### BetterNOI 🖶

## FILE PLACEMENT-OPTION 1 UPLOAD



- 1. Go to Upload tab
- 2. Select **Browse** button & **locate files** on your computer
- 3. Click **Upload** button to begin file transfer

| Rent<br>Recover                                                                                            |       |            |        |         |      |       |                |
|------------------------------------------------------------------------------------------------------------|-------|------------|--------|---------|------|-------|----------------|
| Logoff Sc                                                                                                  | reeni | ng Reports | Rent R | Recover | Ser  | vices |                |
| New Placem