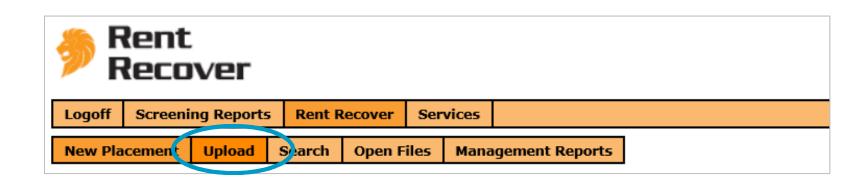

## FILE PLACEMENT-OPTION 1 UPLOAD

- 1. Go to Upload tab
- 2. Select **Browse** button & **locate files** on your computer
- 3. Click **Upload** button to begin file transfer

| Rent<br>Recover                                                                                            |       |            |        |         |      |       |                |
|------------------------------------------------------------------------------------------------------------|-------|------------|--------|---------|------|-------|----------------|
| Logoff Sc                                                                                                  | reeni | ng Reports | Rent R | Recover | Ser  | vices |                |
| New Placem                                                                                                 | ent   | Upload     | Search | Open F  | iles | Mana  | gement Reports |
| Collection Placement Document Upload NOTE: This upload utility only supports PDF and TIF format documents. |       |            |        |         |      |       |                |
| Select a file                                                                                              | ::    |            |        |         |      |       | Browse         |
| Customer Service E-Mail                                                                                    |       |            |        |         |      |       |                |