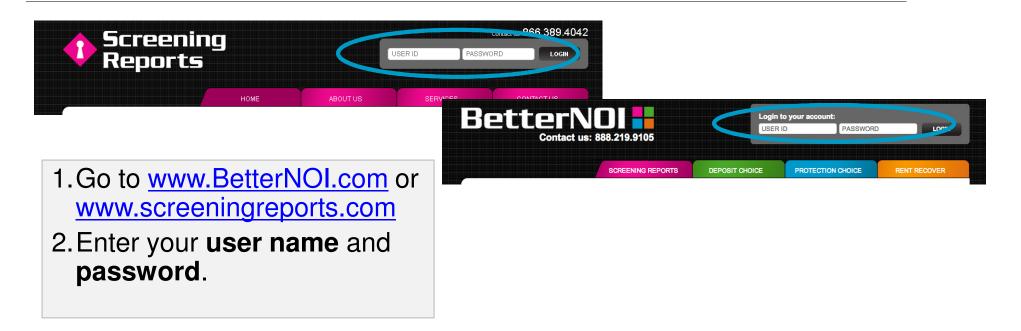

### BetterNOI 🖶

# COLLECTIONS REFERENCE GUIDE

How to submit new collection files & review collection activity www.BetterNOI.com



### WEBSITE LOGIN





3. Click on the **Rent Recover** tab



#### BetterNOI 🖶

## FILE PLACEMENT-OPTION 1 UPLOAD



- 1. Go to Upload tab
- 2. Select **Browse** button & **locate files** on your computer
- 3. Click **Upload** button to begin file transfer

| Rent<br>Recover                                                                                            |       |            |        |         |      |       |                |
|------------------------------------------------------------------------------------------------------------|-------|------------|--------|---------|------|-------|----------------|
| Logoff Sc                                                                                                  | reeni | ng Reports | Rent R | Recover | Ser  | vices |                |
| New Place